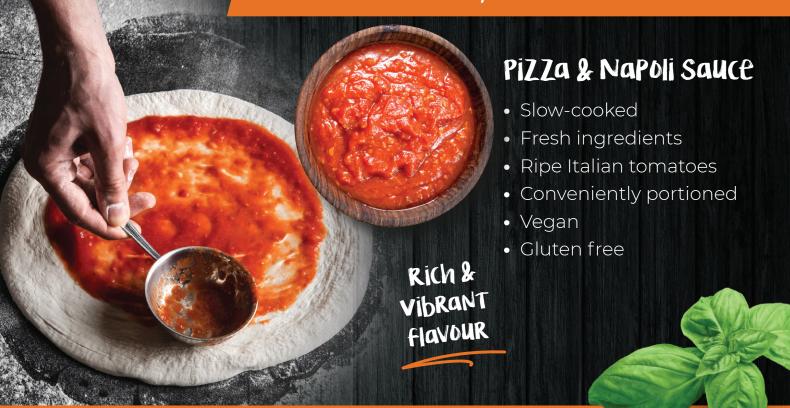

## When "sugo" means sauce in italian, you know it's good.

Sugo tu's Pizza and Napoli sauces are bold, vibrant and full of flavour. We source the highest quality ingredients so that your dishes taste fresh and homemade.

Using rich, ripe Italian tomatoes, fresh herbs and Extra Virgin Olive Oil each batch is slow-cooked allowing the flavours to develop.

All products are frozen and pre-portioned in pouches for quicker thawing, easier storage and wastage control.

## PIZZA & NAPOLI SAUCE

EaCh CaRTON MakeS 200 PiZZaS!

| CODE    | ТҮРЕ             | CTN<br>WEIGHT | UNITS/CTN | VEGAN    | GLUTEN<br>FREE | DESCRIPTION                                                                                                                                                                                                                            |
|---------|------------------|---------------|-----------|----------|----------------|----------------------------------------------------------------------------------------------------------------------------------------------------------------------------------------------------------------------------------------|
| SUGO8PK | Sugo Pizza Sauce | 16Kg          | 8 x 2Kg   | <b>/</b> | <b>/</b>       | Made with rich, ripe tomatoes, fresh garlic and basil. Slow Cooked, loaded with flavour. Only a minimal amount required = no soggy pizzas!  Each carton of pizza sauce contains enough sauce for 200 pizzas! Based on using 80g/pizza. |
| NAP5PK  | Napoli Sauce     | 15Kg          | 5 x 3Kg   | <b>/</b> | <b>/</b>       | Italian-style pasta sauce made with fresh onion,<br>garlic and basil.                                                                                                                                                                  |