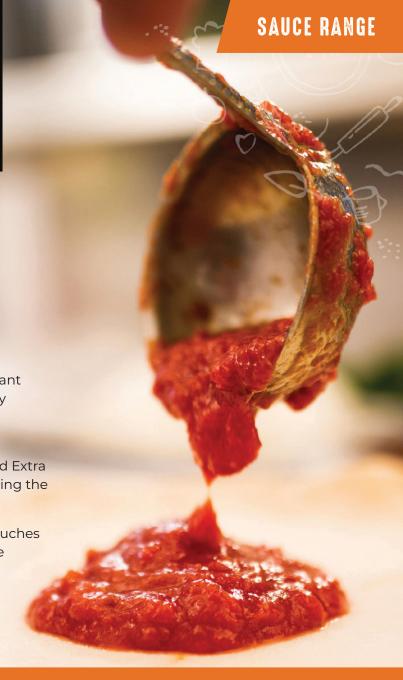

## When "sugo" means sauce in italian, you know it's good.

Sugo tu's Pizza and Napoli sauces are bold, vibrant and full of flavour. We source the highest quality ingredients so that your dishes taste fresh and homemade.

Using rich, ripe Italian tomatoes, fresh herbs and Extra Virgin Olive Oil each batch is slow-cooked allowing the flavours to develop.

All products are frozen and pre-portioned in pouches for quicker thawing, easier storage and wastage control.