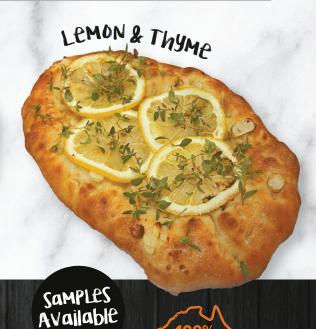

## The versatile PINSA ROMANA

NUTElla

DESSERT

HERD & Garlic Bread Customise the Pinsa and flex your culinary creativity on your next menu.

- DIPS & SHARE PLATES Simply brush with oil, bake, then sprinkle with sea salt, fresh herbs and cut into rustic shapes.
- GARLIC BREAD Top with cheese, garlic and herbs to create a garlic bread experience your customers will remember.
- SINGLE SERVE/BAR MENU PIZZA Top with your favourite fresh ingredients.
- SENIORS/KIDS PIZZA Perfect size for hungry kids and seniors.
- DESSERT PIZZAS want to indulge without ordering a large pizza.