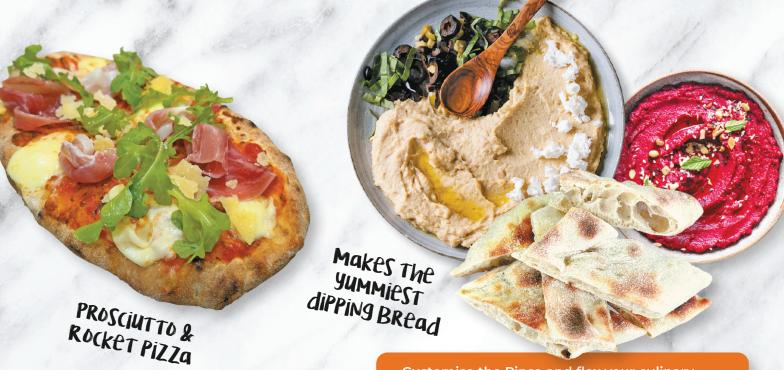

## The versatile PINSA ROMANA

NUTElla

DESSERT

HERD & Garlic Bread Customise the Pinsa and flex your culinary creativity on your next menu.

- DIPS & SHARE PLATES Simply brush with oil, bake, then sprinkle with sea salt, fresh herbs and cut into rustic shapes.
- GARLIC BREAD Top with cheese, garlic and herbs to create a garlic bread experience your customers will remember.
- SINGLE SERVE/BAR MENU PIZZA Top with your favourite fresh ingredients.
- SENIORS/KIDS PIZZA Perfect size for hungry kids and seniors.
- DESSERT PIZZAS want to indulge without ordering a large pizza.